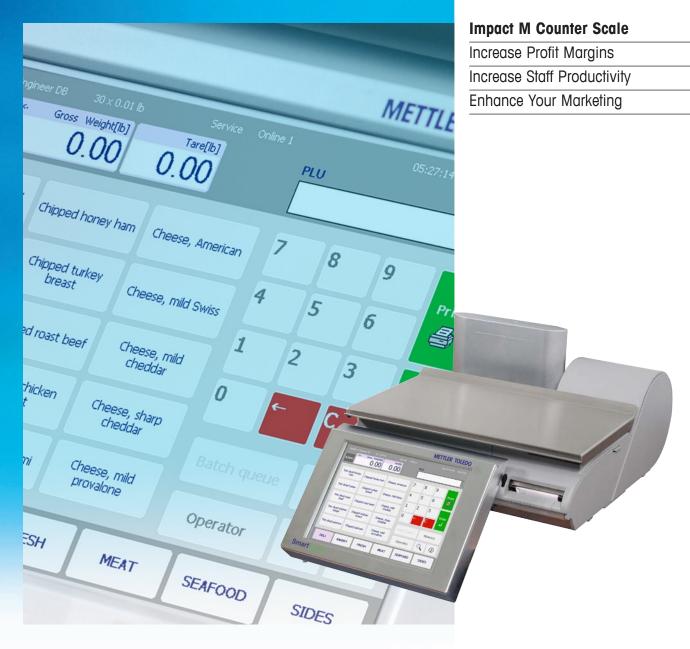

# Introducing Impact M

Transitioning to a new, more capable counter scale has never been easier — or more affordable.

METTLER TOLEDO's Impact M is the most advanced counter scale in its class. It offers the accuracy, easy operation and rugged construction you need for years of worry-free use — even in the busiest Fresh departments. From its precise weighing technology and large label roll, to the high-resolution label graphics and full-color, state-of-the-art touchscreen user interface (the largest in its class), the Impact M delivers unprecedented long-term value. Best of all, the Impact M integrates smoothly with most existing scale networks, and is supported by METTLER TOLEDO's intelligent device management tools and our extensive network of service professionals.

### Profit Impact

- Improve your accuracy. Multiinterval weighing saves several cents on every tare-based transaction – saving thousands of dollars per year with each scale.
- Lower downtime. Impact M is supported by METTLER TOLEDO's industry-leading InTouch remote service capability, to resolve your questions and issues faster.

## Productivity Impact

- Work faster! The modern, easyto-use 10.4-inch color interface enhances staff productivity through easy access to thousands of preset PLUs, along with direct entry of PLUs for fast retrieval.
- Reduce service disruption with a generous label capacity. The Impact M accommodates a full six-inch label roll, the largest in the industry. Fewer changes means fewer transaction interruptions.

## Marketing Impact

- Extend your brand from the store to the customer's home through high-resolution label graphics. Choose from a variety of fonts, images, and other options.
- Share more information at the counter and drive sales with a large customer display capable of presenting images, frequent shopping prices, store brand promotions, and other information.

High-capacity label roll is the largest in its class. Less roll-replacement means more up time and more profit.

Virginia or Honey Ham

05

ave up to \$1.00 lb

Full color, 10.4" touchscreen makes navigation of nested menus quick and simple.