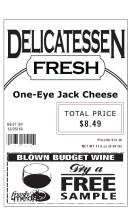

High-capacity label roll is the largest in its class. Less roll-replacement means more up time and more profit.

Virginia or Honey Ham

05

ave up to \$1.00 lb

Full color, 10.4" touchscreen makes navigation of nested menus quick and simple.