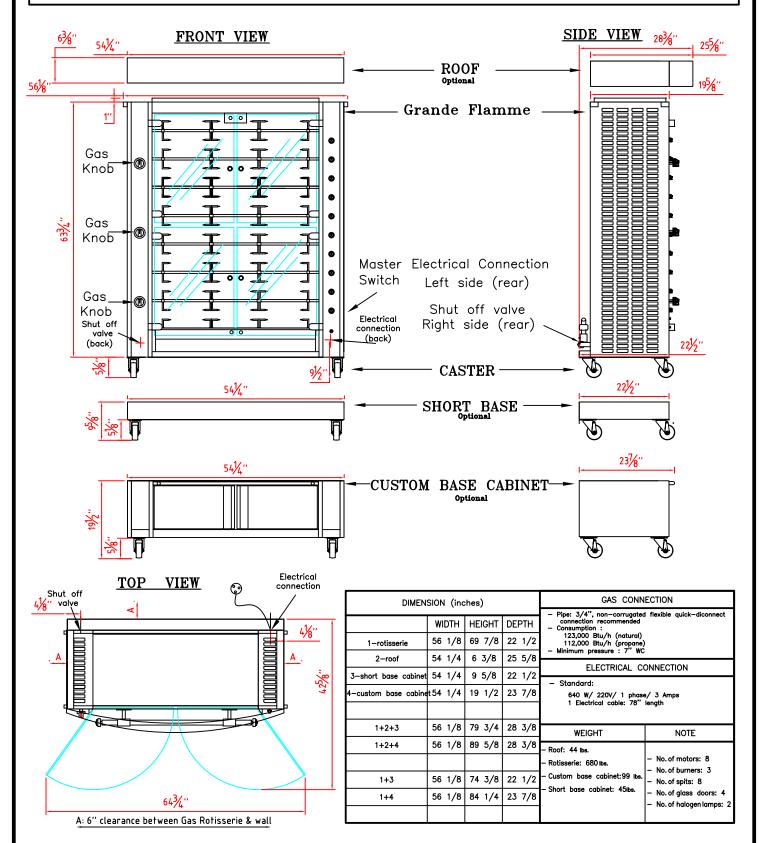

## **SPECIFICATIONS GRANDE FLAMME 1375-8M GAS**



## **WARRANTY CONDITIONS:**

Rotisol warrants its equipment to be free from defects in material and workmanship. The warranty covers parts for one year and labor for 6 months. Repairs must be performed by an authorized service company, and it is the responsibility of the customer to return the defective parts to Rotisol-France, Inc. within 15 days( otherwise, the warranty will not be honored). The shipping charges for replacement parts, other than ground, will be at the customer's expense. This warranty does not cover glass door breakage and quartz or halogen lamp breakage, neither does it cover a mechanical parts. This warranty does not apply to damages by accident, incorrect line voltage, fire, water, or other acts of god.

04/2007