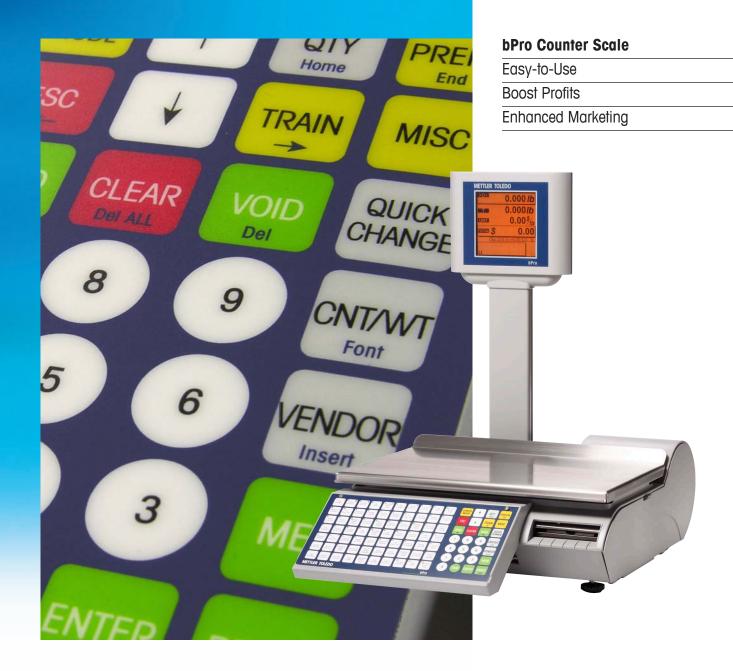

# Our Most Economical Scale Solution Built for Retail Professionals

The bPro Counter Scale is the scale you need at an affordable price. Packed with professional features, bPro will exceed performance expectations without straining your budget.

#### Easy-to-Use

BPro makes it easy for operators to change labels and store managers to adjust product information. The patented "Light Touch" keyboard and 140 preset keys ensure fast transactions. Fully graphic, clear displays and a logical menu structure make navigating the scale easy. Included software simplifies managing scale item data and label graphics.

#### **Boost Profits**

Precise, high resolution tare values reduce the amount of weight attributed to tare, recovering several dollars per day in lost profits. bPro's intuitive user interface means you can train employees quickly, reducing training costs. The included free, user-friendly item management software saves time by enabling you to update all your scales at once.

#### **Enhanced Marketing**

Increase sales and build customer loyalty by running promotions on bPro's graphic customer display. Reinforce important marketing messages to customers with bPro's custom label formats and graphics on its high-resolution printer. bPro has the capability to support many popular features, including Nutri-Facts, Safe Handling instructions, Frequent Shopper programs, and more.