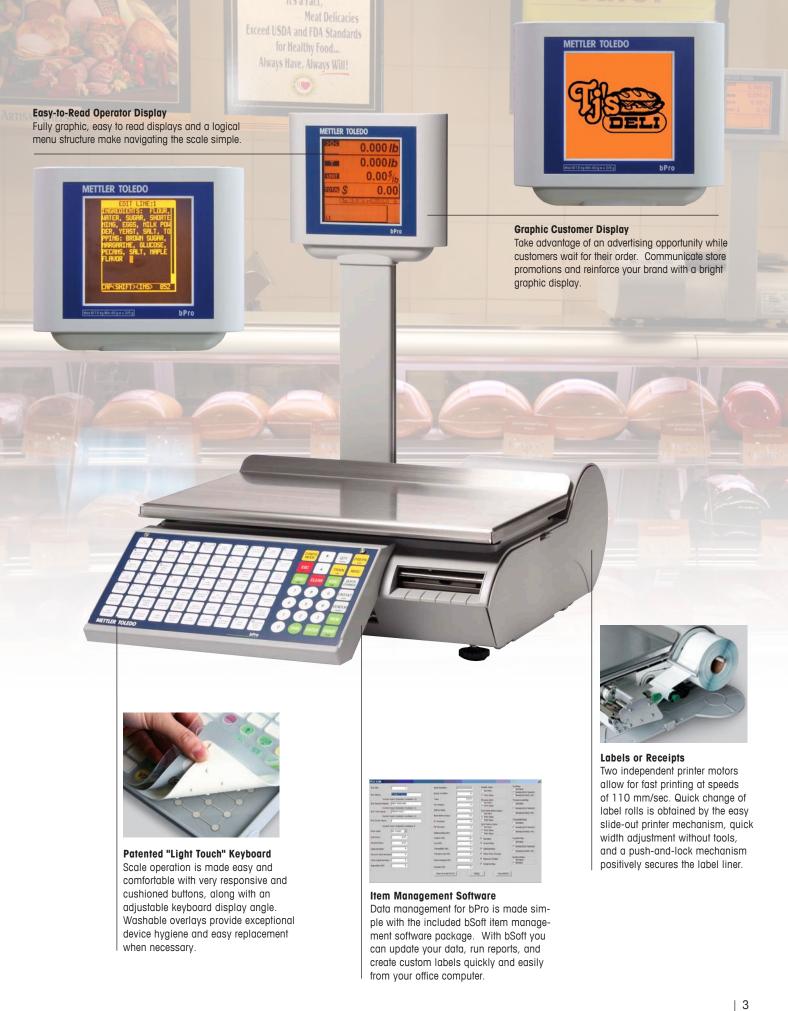

#### Easy-to-Use

BPro makes it easy for operators to change labels and store managers to adjust product information. The patented "Light Touch" keyboard and 140 preset keys ensure fast transactions. Fully graphic, clear displays and a logical menu structure make navigating the scale easy. Included software simplifies managing scale item data and label graphics.

#### **Boost Profits**

Precise, high resolution tare values reduce the amount of weight attributed to tare, recovering several dollars per day in lost profits. bPro's intuitive user interface means you can train employees quickly, reducing training costs. The included free, user-friendly item management software saves time by enabling you to update all your scales at once.

#### **Enhanced Marketing**

Increase sales and build customer loyalty by running promotions on bPro's graphic customer display. Reinforce important marketing messages to customers with bPro's custom label formats and graphics on its high-resolution printer. bPro has the capability to support many popular features, including Nutri-Facts, Safe Handling instructions, Frequent Shopper programs, and more.